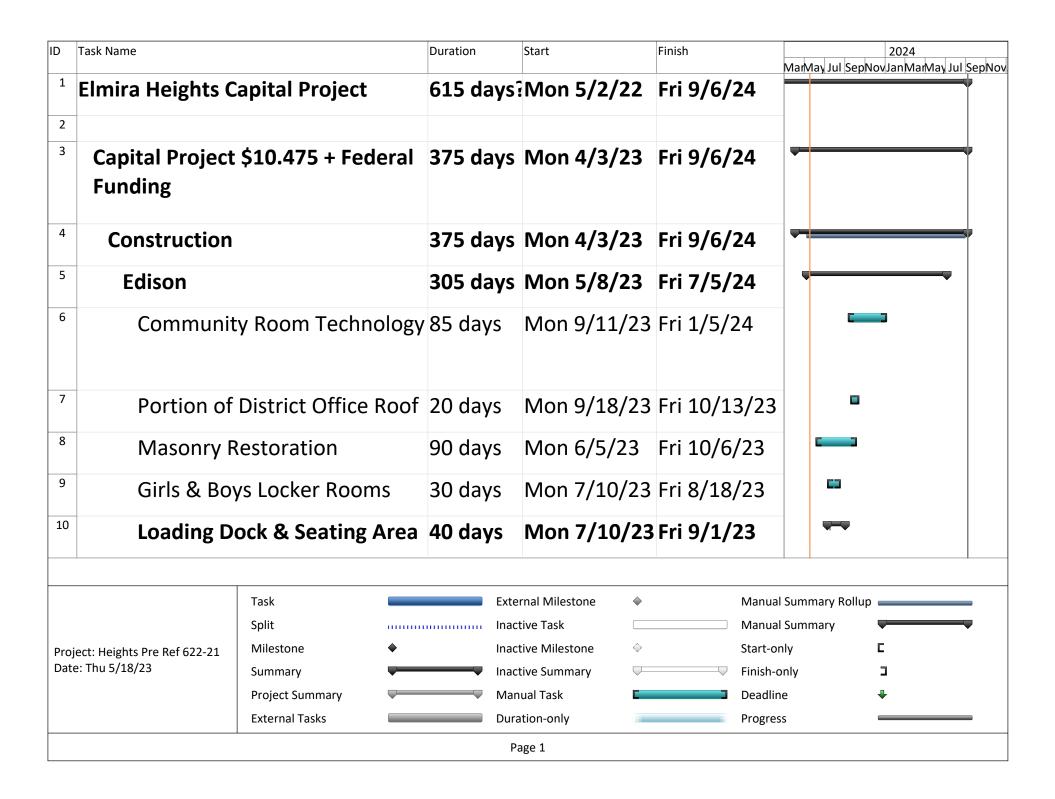

## 1. PROJECT UPDATES

- **a. 22-23 Outlay** Day Security materials for the Cohen building have arrived onsite. These materials will be installed during the upcoming capital project work. Contingency was available to purchase these materials through the outlay. With all materials onsite this will allow the project to be completed and closed out.
- **b. 23-24 Outlay** The project was submitted to the New York State Education Department at the end of April for review and approval. The scope of work includes Edison basketball hoops and associated structure replacement as well as access control and security upgrades at Edison. With school budget voter approval the procurement of materials will begin as soon as state approval is received. Work will be completed over the coming year 23-24 school year. Basketball hoop replacement work is anticipated to be completed spring of 24'.
- c. Capital and Federal Funding Contractors have ordered critical materials for the upcoming summer work. Currently there are no known material issues that will impact the upcoming capital work. Edison boilers are in hand and boiler pumps are tracking to arrive the middle of August. A meeting with NYSEG was held 5/4 to discuss the required electrical service upgrade at Cohen for the cooling of the third floor. This upgrade will not occur until the summer of 24' but the electrical transformer required for the upgrade is an extremely long lead item. Track, and field work has begun. The adjacent parking lot work is anticipated to begin the week of June 19<sup>th</sup>. The track, field and parking lot will not be open to the public until all activities are completed. Track and field work is anticipated to be completed this fall. Additional site activities, that will be begin after the conclusion of the current school year, include the Edison and loading dock. At Edison the area outside of the band room to the loading dock will be redeveloped. At the North end of Cohen a new digital sign will be installed between the bus loop and the lower entrance. Work on the new digital sign foundation is anticipated to begin in June.
- **d.** Energy Performance Contract Lighting work at both buildings is substantially completed. The next phase of the energy performance contract control work will not begin until this upcoming summer. Building envelope/weatherization work has not yet been scheduled but is anticipated to begin this coming Fall.
- **e. Building Condition Survey** Hunts Architect and Engineers walked the buildings over the April spring recess. The survey is anticipated to be completed July of this year for planning purposes.