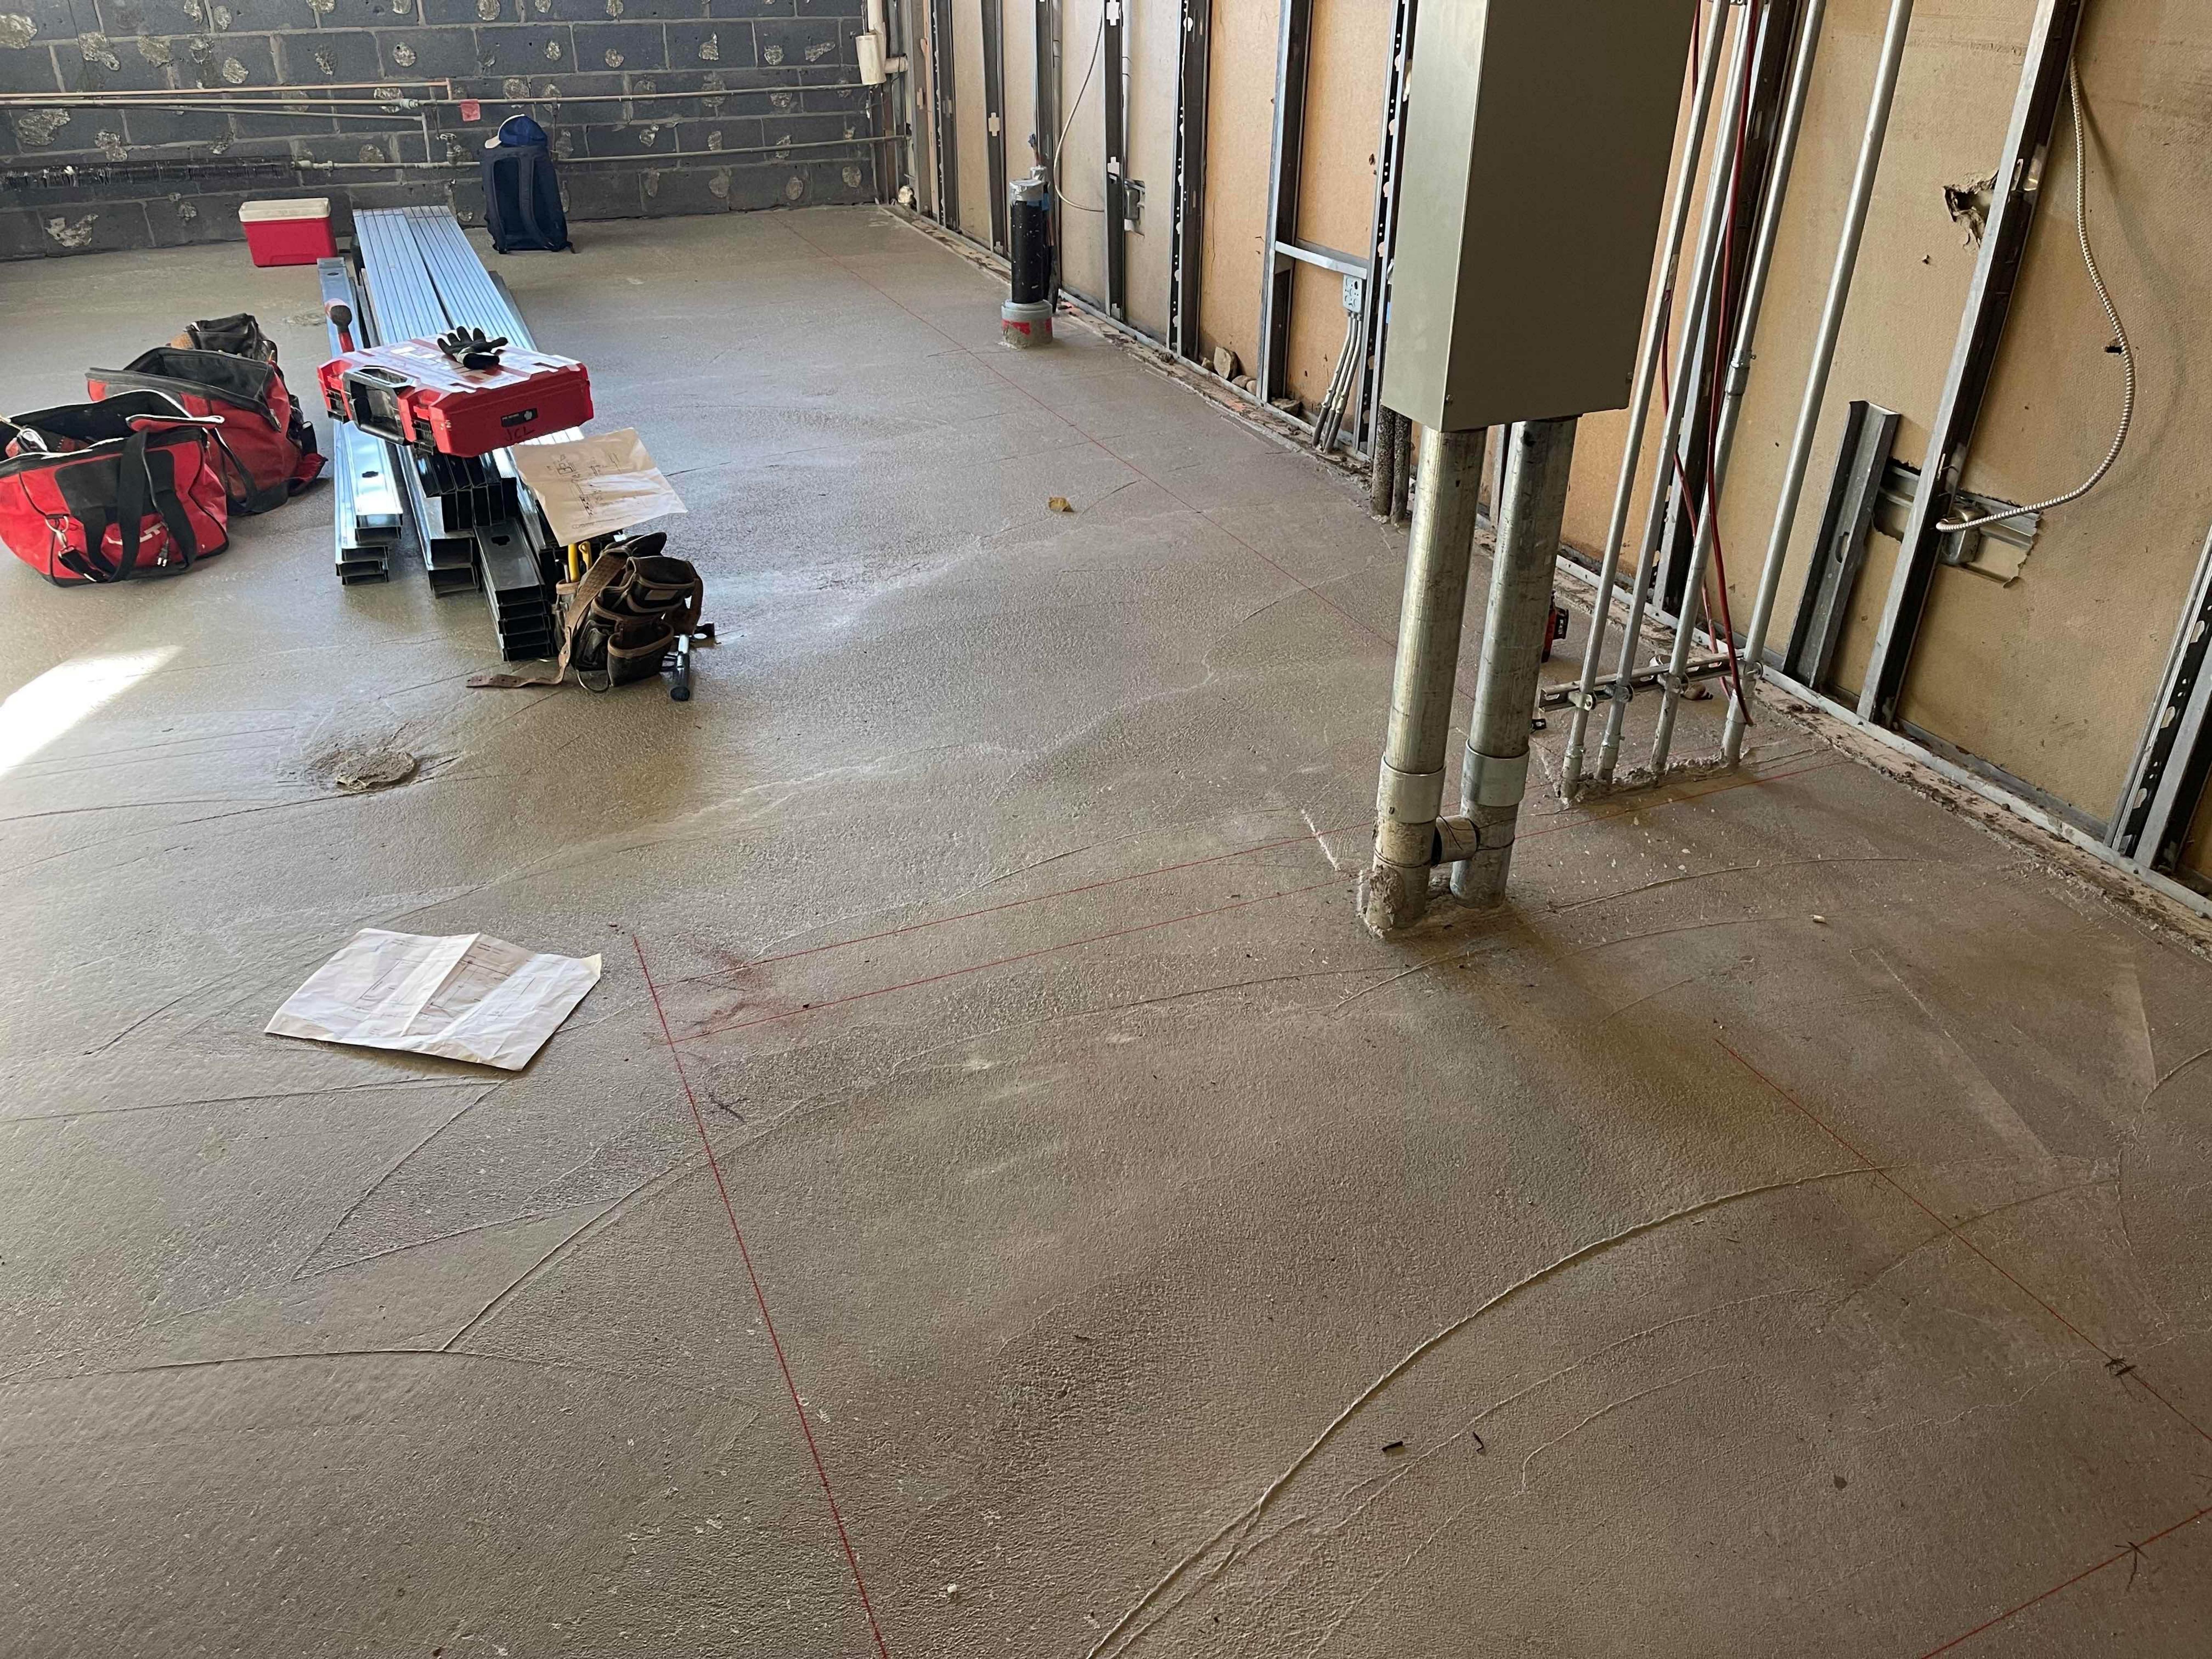

b. Capital and Federal Funding – Work is continuing on the first and second floor North Cohen toilet rooms. The second floor slab was successfully poured over Columbus day. The first floor slab was poured October 20th the conference day. On the second floor new wall framing has been completed allowing for the Electrical, Heating and Plumbing Contractors to complete in wall rough in work. On the second floor gypsum wall board is currently being installed. Ceramic tile work will begin the week of 11/6. On the first floor framing has begun and will be followed by in wall rough ins. Work will continue on both the first and second floor toilet rooms until completion. We are closely tracking the new toilet partitions. Without the toilet partitions the turnover of the new toilet rooms over the winter recess would be delayed. When a delivery date is confirmed we will update the Board. The Cohen edge of dock lift has arrived and is now being installed. It is anticipated that the new lift be operational by end of week of 11/3. Looking ahead work will begin in the Cohen Auditorium practice rooms. This work will continue until completion. All work on the Edison locker room roof has been substantially completed including edge metals. A revised delivery date for the two new boiler pumps was received but we do not yet have confirmation that the pumps are in transit. Exterior masonry restoration and sealant work has been completed for this season. Restoration work will pick back up in the spring when the weather allows. Work in the community room is continuing. In wall blocking and electrical rough in has been completed. Patching of the walls has commenced and will be followed by finishing and painting. The specialty Sub Contractor that will be completing the technology improvements will begin their scope of work 11/6. Edison Auditorium work is anticipated to begin 12/1. Work will continue in the Auditorium until completion. New windows are scheduled to ship 11/10. When the windows arrive they will be stored in storage containers onsite. Window and door work will commence in the Edison science wing. Windows will be completed in sections, with coordination with school activities and will continue until all windows are completed. The Edison cafeteria window work will be completed summer of 24'. At both the baseball and softball fields the existing scoreboards have been removed from the existing steel structure. Prep and painting of the existing steel will occur this fall when the weather allows. New scoreboards will be installed prior to the spring sports season.