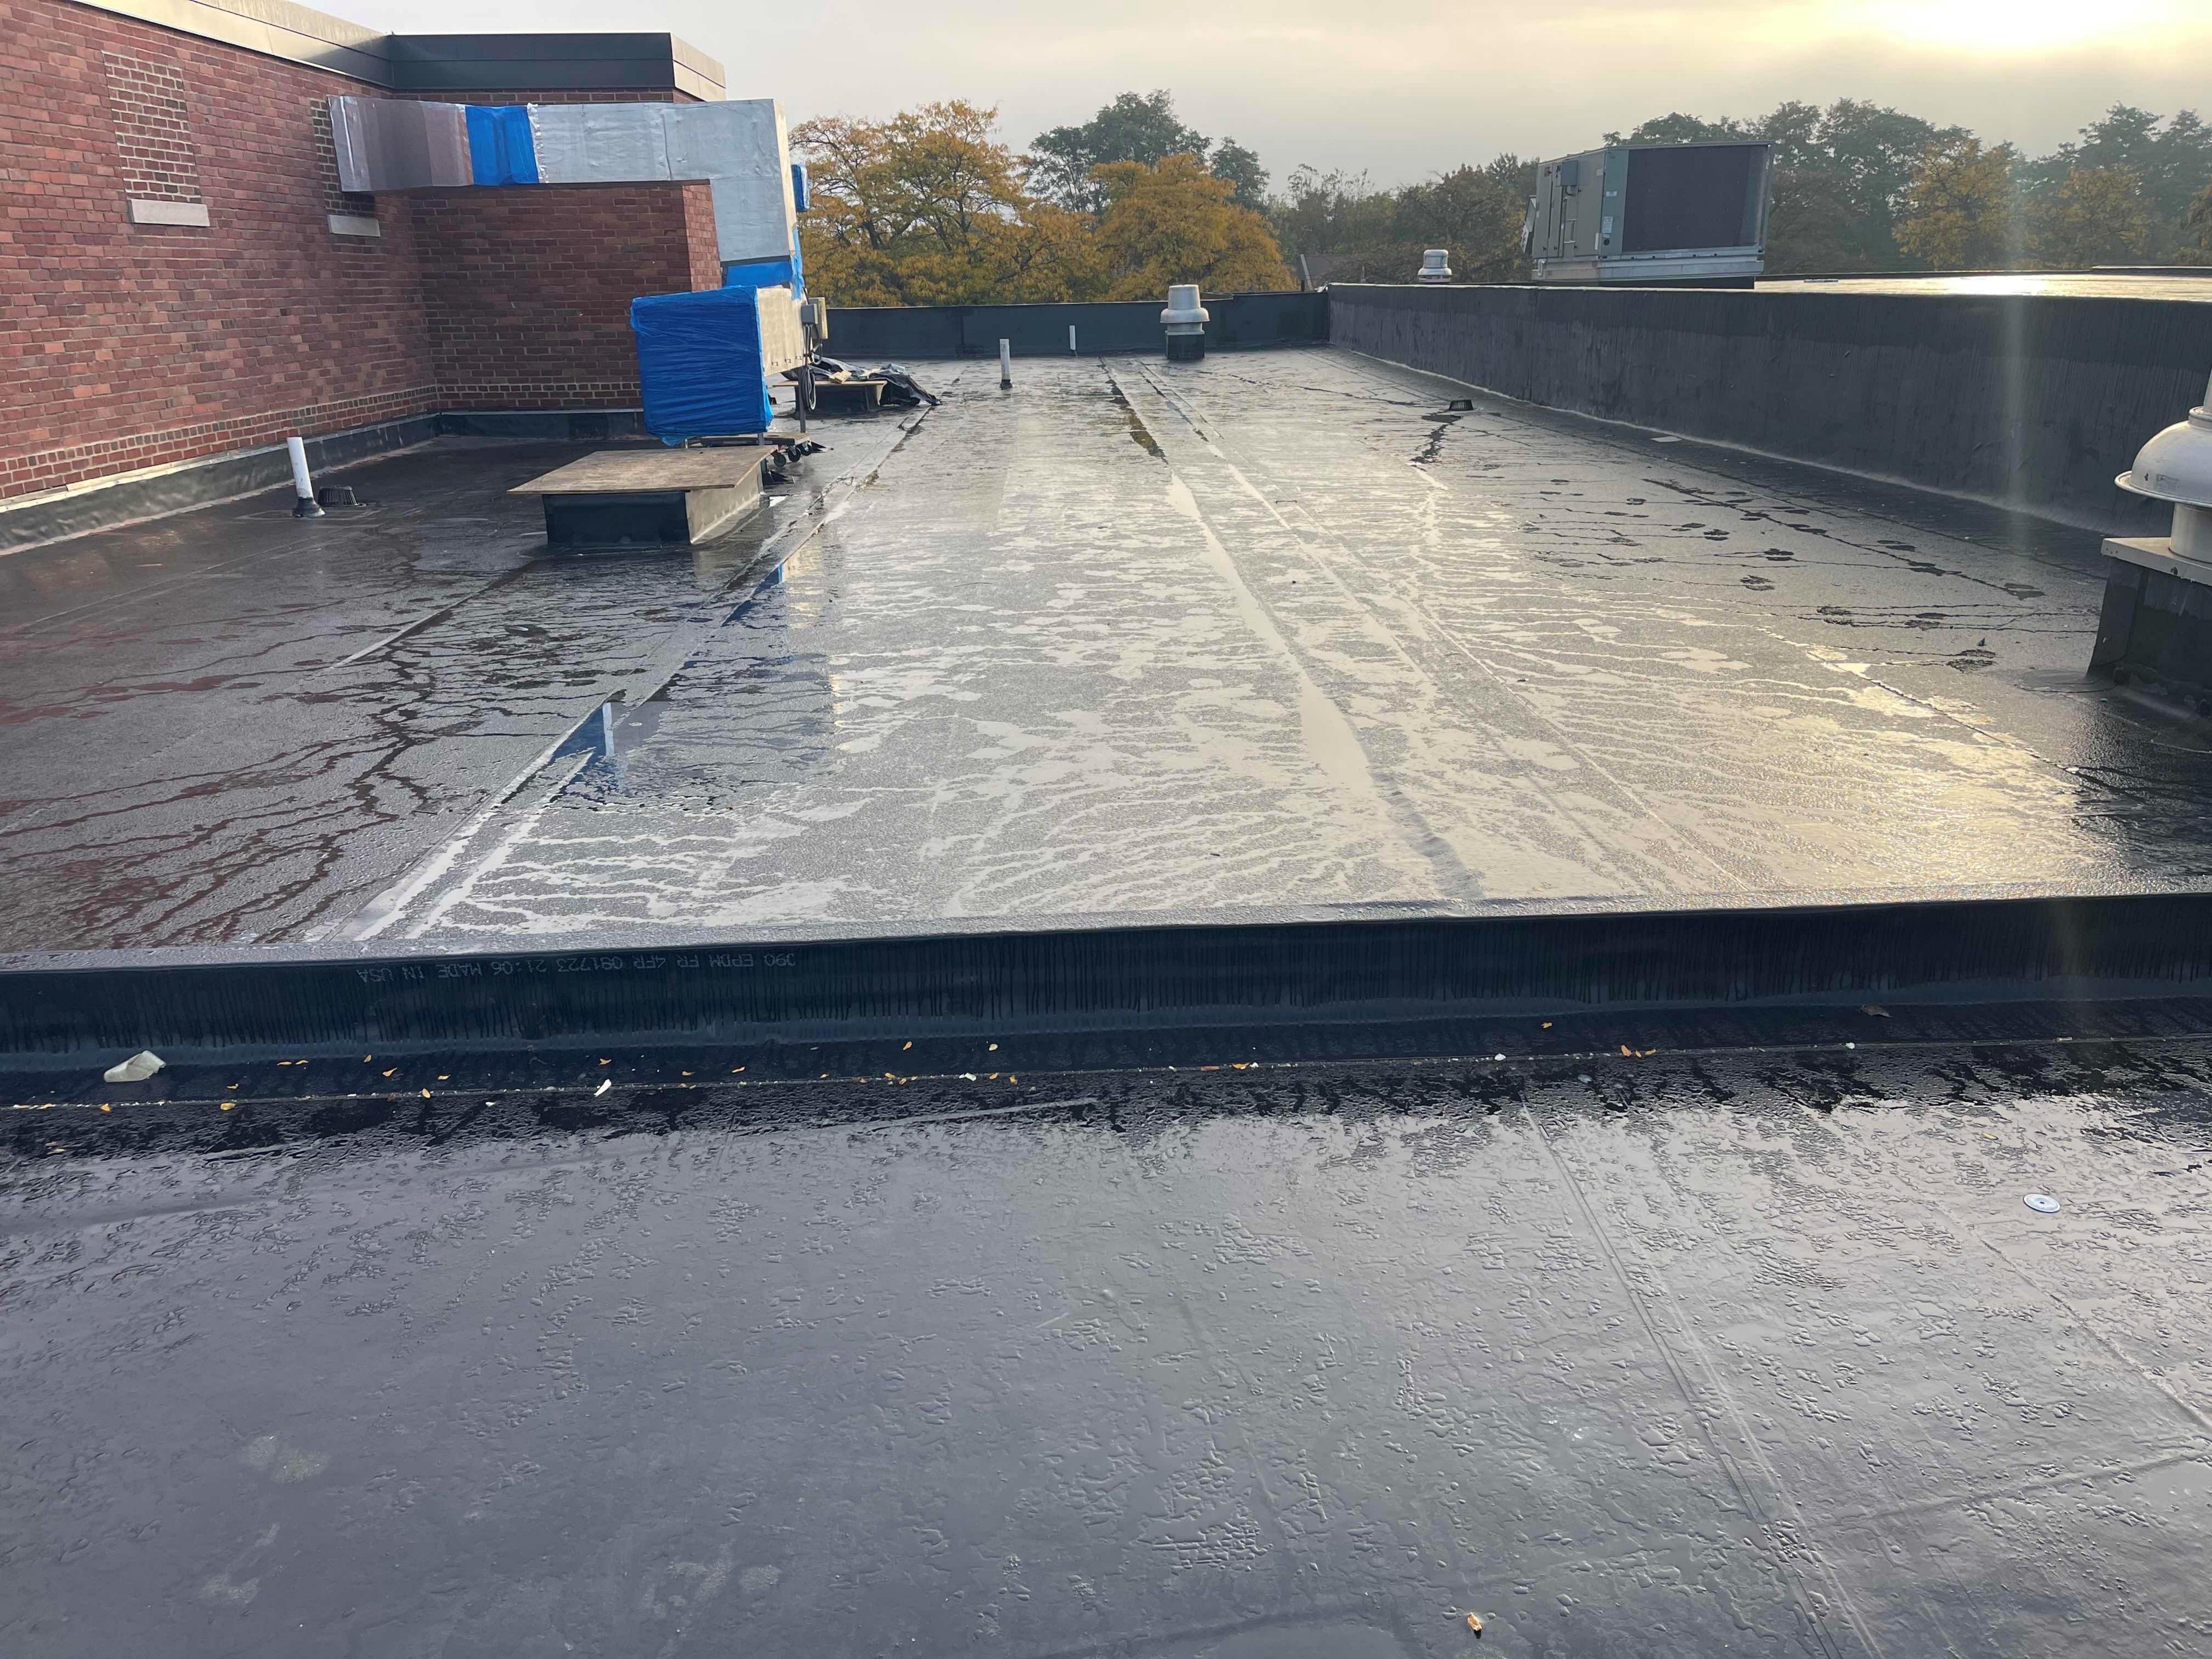

b. Capital and Federal Funding – Work is continuing on the first and second floor North Cohen toilet rooms. The second floor slab was successfully poured over Columbus day. The first floor slab was poured October 20th the conference day. On the second floor new wall framing has been completed allowing for the Electrical, Heating and Plumbing Contractors to complete in wall rough in work. On the second floor gypsum wall board is currently being installed. Ceramic tile work will begin the week of 11/6. On the first floor framing has begun and will be followed by in wall rough ins. Work will continue on both the first and second floor toilet rooms until completion. We are closely tracking the new toilet partitions. Without the toilet partitions the turnover of the new toilet rooms over the winter recess would be delayed. When a delivery date is confirmed we will update the Board. The Cohen edge of dock lift has arrived and is now being installed. It is anticipated that the new lift be operational by end of week of 11/3. Looking ahead work will begin in the Cohen Auditorium practice rooms. This work will continue until completion. All work on the Edison locker room roof has been substantially completed including edge metals. A revised delivery date for the two new boiler pumps was received but we do not yet have confirmation that the pumps are in transit. Exterior masonry restoration and sealant work has been completed for this season. Restoration work will pick back up in the spring when the weather allows. Work in the community room is continuing. In wall blocking and electrical rough in has been completed. Patching of the walls has commenced and will be followed by finishing and painting. The specialty Sub Contractor that will be completing the technology improvements will begin their scope of work 11/6. Edison Auditorium work is anticipated to begin 12/1. Work will continue in the Auditorium until completion. New windows are scheduled to ship 11/10. When the windows arrive they will be stored in storage containers onsite. Window and door work will commence in the Edison science wing. Windows will be completed in sections, with coordination with school activities and will continue until all windows are completed. The Edison cafeteria window work will be completed summer of 24'. At both the baseball and softball fields the existing scoreboards have been removed from the existing steel structure. Prep and painting of the existing steel will occur this fall when the weather allows. New scoreboards will be installed prior to the spring sports season.

**c. Energy Performance Contract** – Building weatherization is still on schedule to begin the middle of November and be completed by the end of November. On demand ventilation work will be completed this Fall.