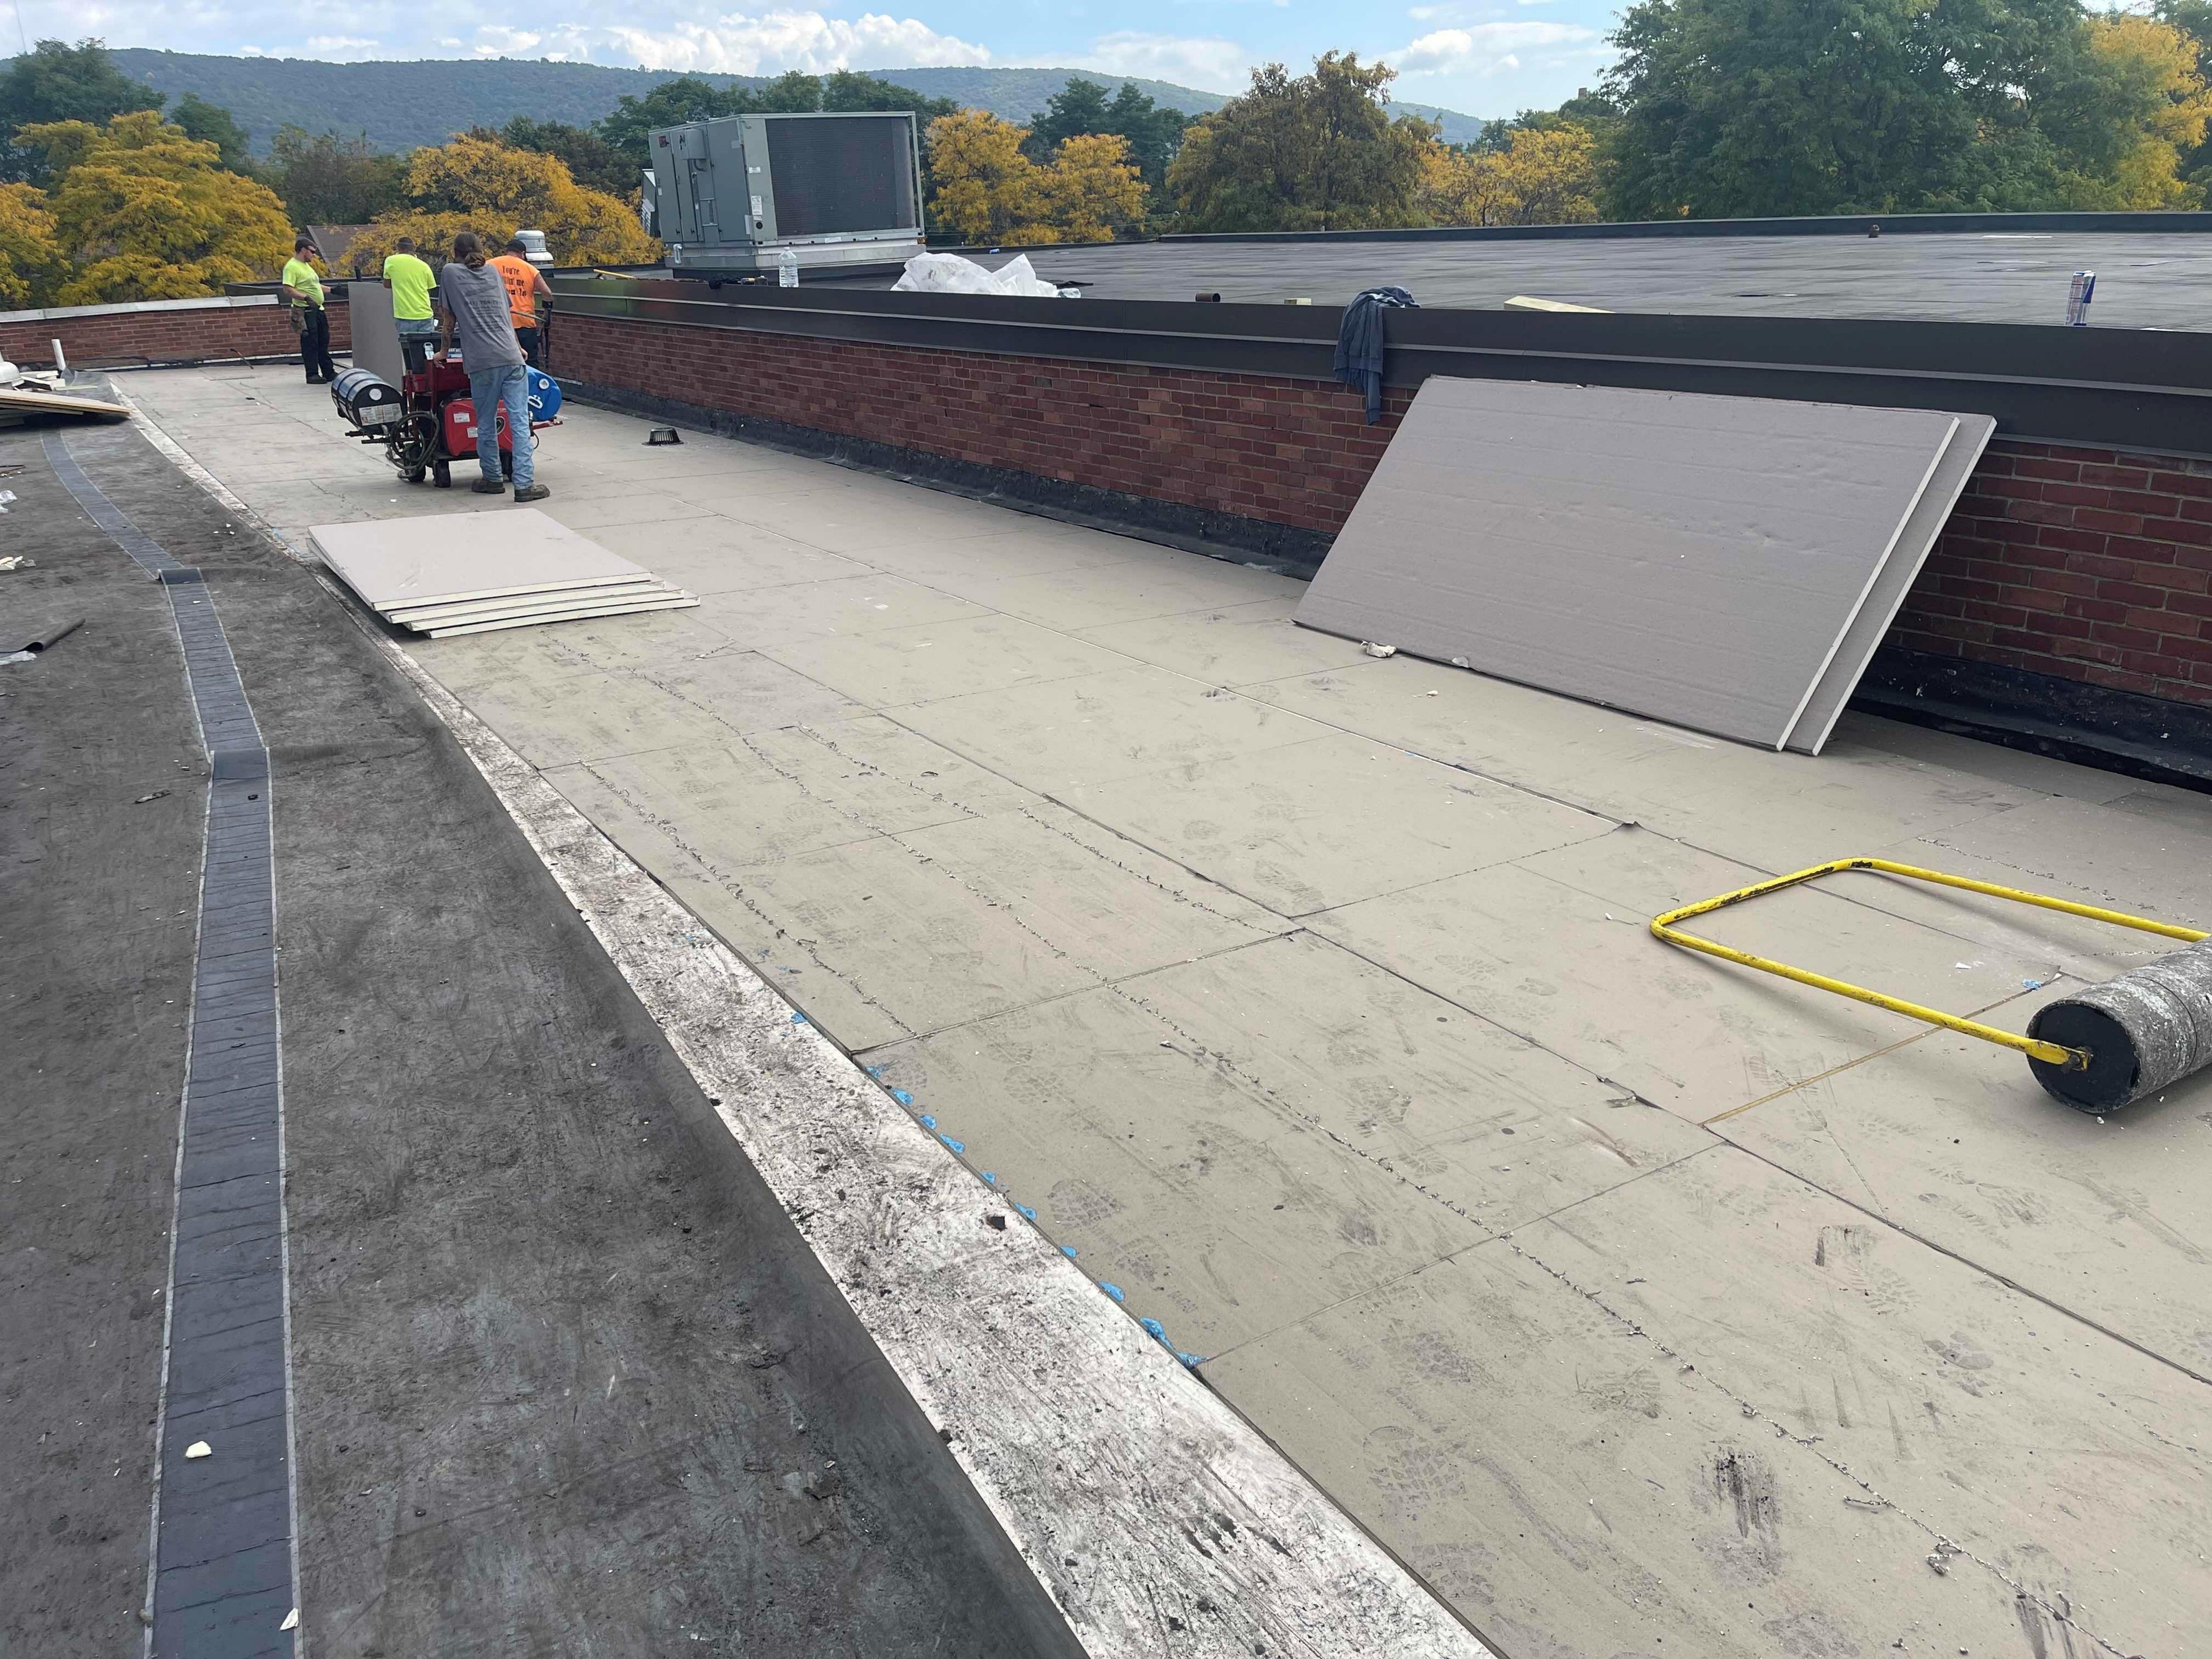

b. Capital and Federal Funding – Work is continuing on the first and second floor North Cohen toilet rooms. The second floor slab was successfully poured over Columbus day. The first floor slab was poured October 20th the conference day. On the second floor new wall framing has been completed allowing for the Electrical, Heating and Plumbing Contractors to complete in wall rough in work. On the second floor gypsum wall board is currently being installed. Ceramic tile work will begin the week of 11/6. On the first floor framing has begun and will be followed by in wall rough ins. Work will continue on both the first and second floor toilet rooms until completion. We are closely tracking the new toilet partitions. Without the toilet partitions the turnover of the new toilet rooms over the winter recess would be delayed. When a delivery date is confirmed we will update the Board. The Cohen edge of dock lift has arrived and is now being installed. It is anticipated that the new lift be operational by end of week of 11/3. Looking ahead work will begin in the Cohen Auditorium practice rooms. This work will continue until completion. All work on the Edison locker room roof has been substantially completed including edge metals. A revised delivery date for the two new boiler pumps was received but we do not yet have confirmation that the pumps are in transit. Exterior masonry restoration and sealant work has been completed for this season. Restoration work will pick back up in the spring when the weather allows. Work in the community room is continuing. In wall blocking and electrical rough in has been completed. Patching of the walls has commenced and will be followed by finishing and painting. The specialty Sub Contractor that will be completing the technology improvements will begin their scope of work 11/6. Edison Auditorium work is anticipated to begin 12/1. Work will continue in the Auditorium until completion. New windows are scheduled to ship 11/10. When the windows arrive they will be stored in storage containers onsite. Window and door work will commence in the Edison science wing. Windows will be completed in sections, with coordination with school activities and will continue until all windows are completed. The Edison cafeteria window work will be completed summer of 24'. At both the baseball and softball fields the existing scoreboards have been removed from the existing steel structure. Prep and painting of the existing steel will occur this fall when the weather allows. New scoreboards will be installed prior to the spring sports season.