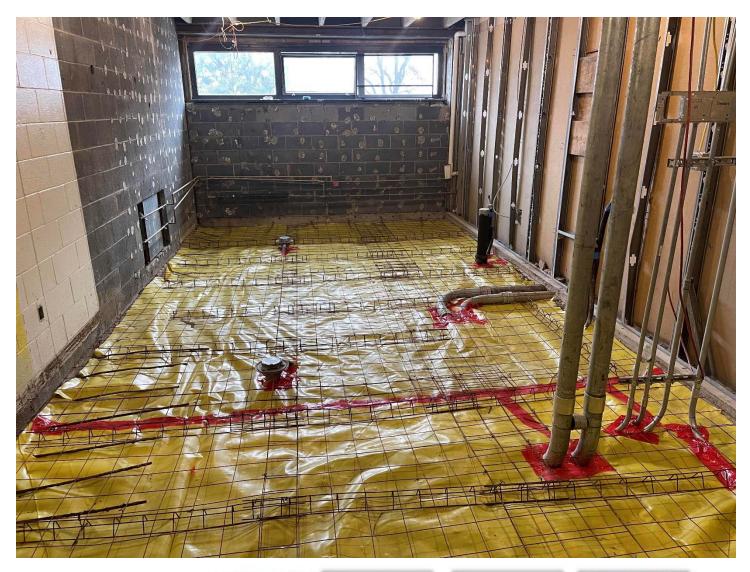

b. Capital and Federal Funding – Work is continuing on the first and second floor North Cohen toilet rooms. The second floor slab was successfully poured over Columbus day. The first floor slab was poured October 20th the conference day. On the second floor new wall framing has been completed allowing for the Electrical, Heating and Plumbing Contractors to complete in wall rough in work. On the second floor gypsum wall board is currently being installed. Ceramic tile work will begin the week of 11/6. On the first floor framing has begun and will be followed by in wall rough ins. Work will continue on both the first and second floor toilet rooms until completion. We are closely tracking the new toilet partitions. Without the toilet partitions the turnover of the new toilet rooms over the winter recess would be delayed. When a delivery date is confirmed we will update the Board. The Cohen edge of dock lift has arrived and is now being installed. It is anticipated that the new lift be operational by end of week of 11/3. Looking ahead work will begin in the Cohen Auditorium practice rooms. This work will continue until completion. All work on the Edison locker room roof has been substantially completed including edge metals. A revised delivery date for the two new boiler pumps was received but we do not yet have confirmation that the pumps are in transit. Exterior masonry restoration and sealant work has been completed for this season. Restoration work will pick back up in the spring when the weather allows. Work in the community room is continuing. In wall blocking and electrical rough in has been completed. Patching of the walls has commenced and will be followed by finishing and painting. The specialty Sub Contractor that will be completing the technology improvements will begin their scope of work 11/6. Edison Auditorium work is anticipated to begin 12/1. Work will continue in the Auditorium until completion. New windows are scheduled to ship 11/10. When the windows arrive they will be stored in storage containers onsite. Window and door work will commence in the Edison science wing. Windows will be completed in sections, with coordination with school activities and will continue until all windows are completed. The Edison cafeteria window work will be completed summer of 24'. At both the baseball and softball fields the existing scoreboards have been removed from the existing steel structure. Prep and painting of the existing steel will occur this fall when the weather allows. New scoreboards will be installed prior to the spring sports season.