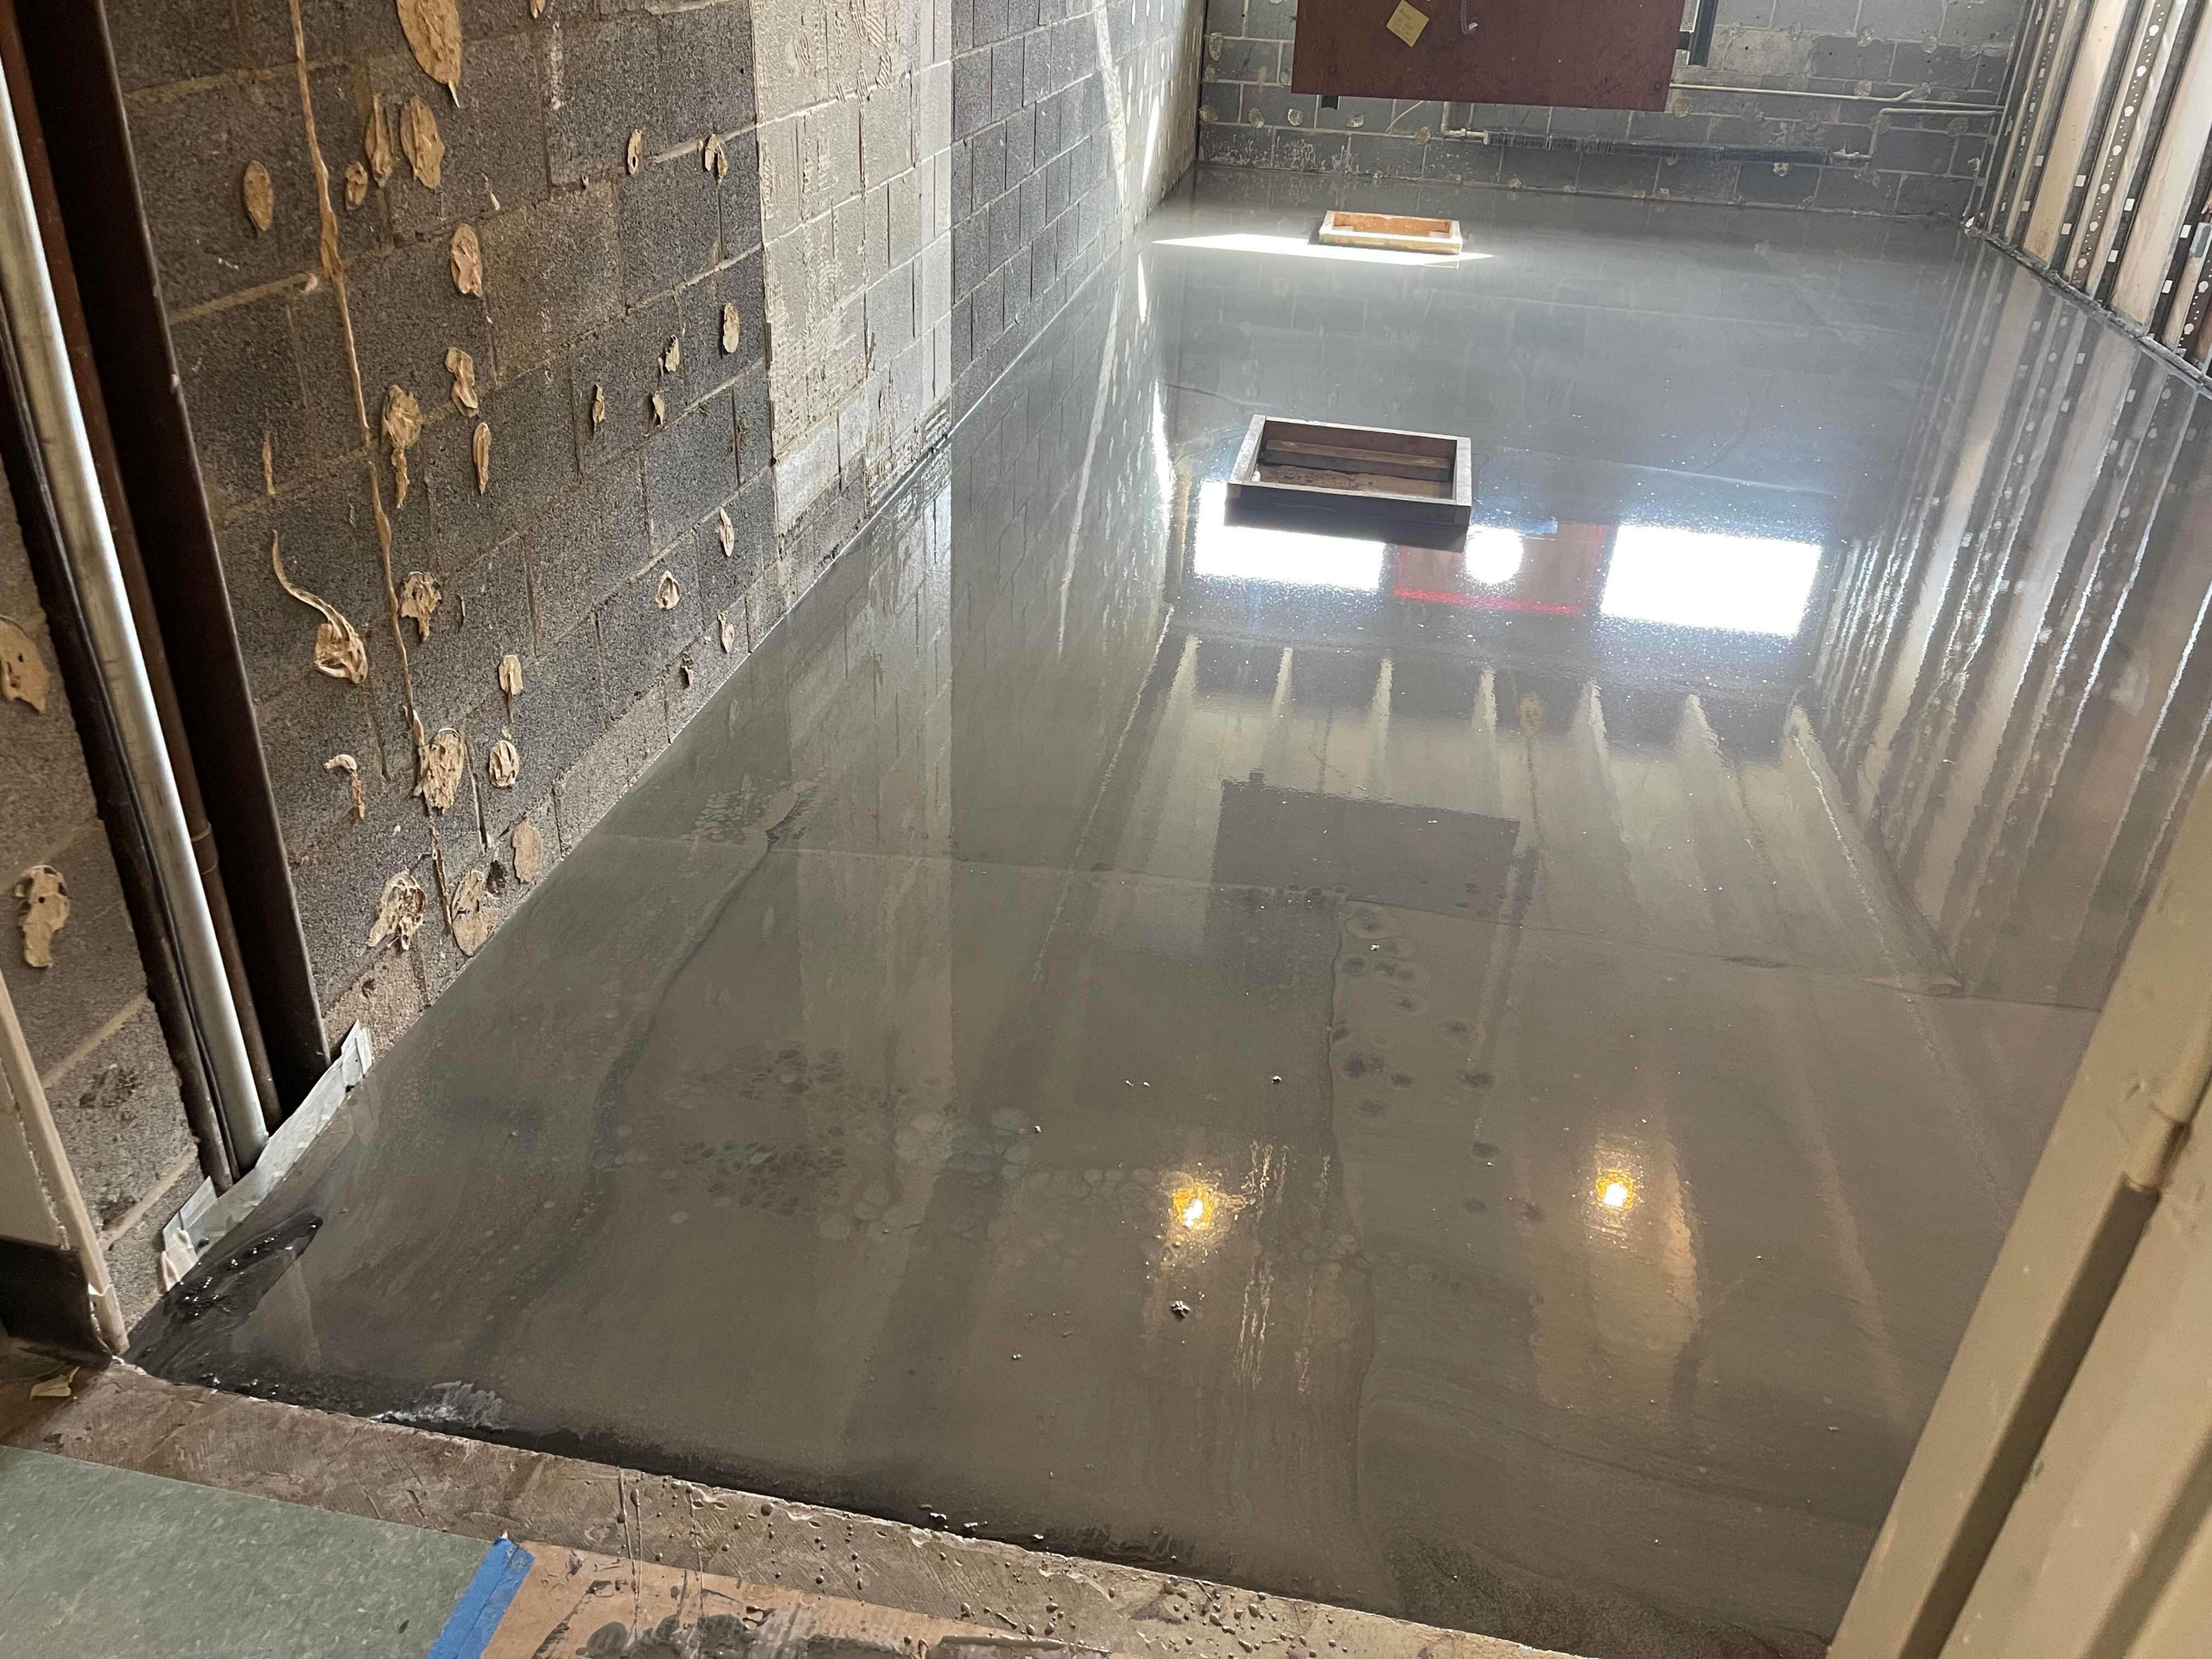

b. Capital and Federal Funding – Work is continuing on the first and second floor North Cohen toilet rooms. The second floor slab was successfully poured over Columbus day. The first floor slab was poured October 20th the conference day. On the second floor new wall framing has been completed allowing for the Electrical, Heating and Plumbing Contractors to complete in wall rough in work. On the second floor gypsum wall board is currently being installed. Ceramic tile work will begin the week of 11/6. On the first floor framing has begun and will be followed by in wall rough ins. Work will continue on both the first and second floor toilet rooms until completion. We are closely tracking the new toilet partitions. Without the toilet partitions the turnover of the new toilet rooms over the winter recess would be delayed. When a delivery date is confirmed we will update the Board. The Cohen edge of dock lift has arrived and is now being installed. It is anticipated that the new lift be operational by end of week of 11/3. Looking ahead work will begin in the Cohen Auditorium practice rooms. This work will continue until completion. All work on the Edison locker room roof has been substantially completed including edge metals. A revised delivery date for the two new boiler pumps was received but we do not yet have confirmation that the pumps are in transit. Exterior masonry restoration and sealant work has been completed for this season. Restoration work will pick back up in the spring when the weather allows. Work in the community room is continuing. In wall blocking and electrical rough in has been completed. Patching of the walls has commenced and will be followed by finishing and painting. The specialty Sub Contractor that will be completing the technology improvements will begin their scope of work 11/6. Edison Auditorium work is anticipated to begin 12/1. Work will continue in the Auditorium until completion. New windows are scheduled to ship 11/10. When the windows arrive they will be stored in storage containers onsite. Window and door work will commence in the Edison science wing. Windows will be completed in sections, with coordination with school activities and will continue until all windows are completed. The Edison cafeteria window work will be completed summer of 24'. At both the baseball and softball fields the existing scoreboards have been removed from the existing steel structure. Prep and painting of the existing steel will occur this fall when the weather allows. New scoreboards will be installed prior to the spring sports season.