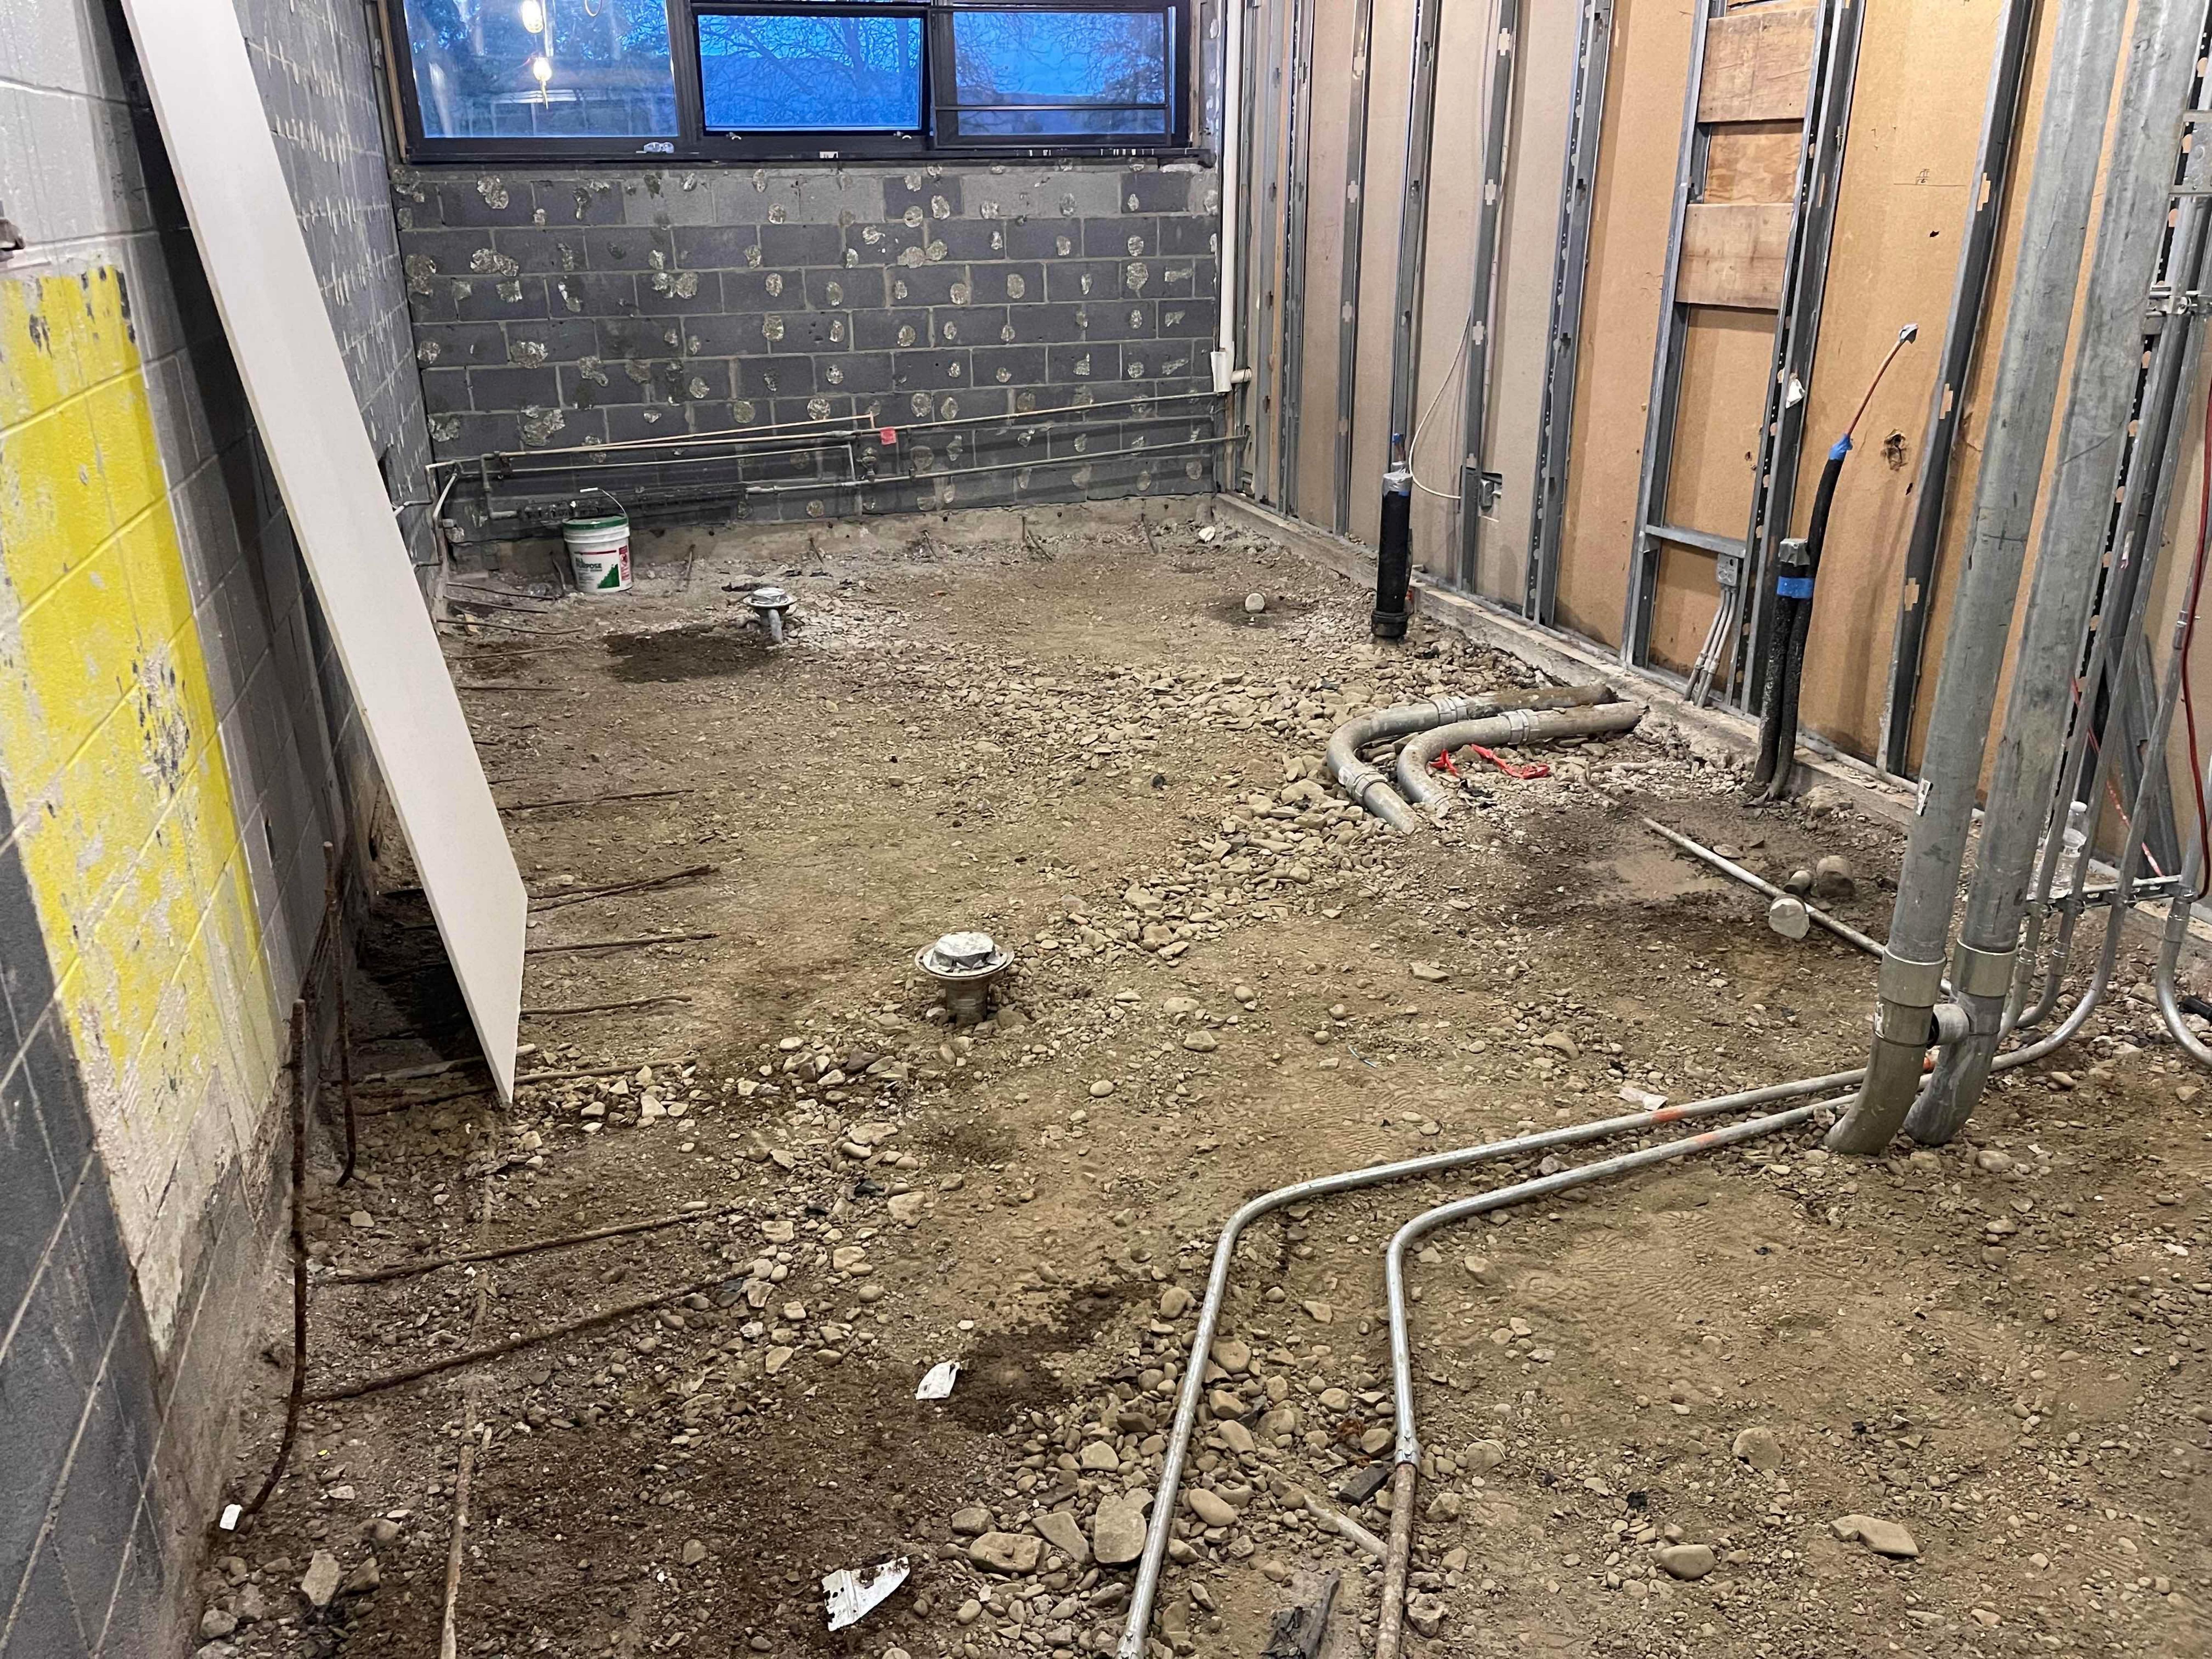

b. Capital and Federal Funding – Work is continuing on the first and second floor North Cohen toilet rooms. The second floor slab was successfully poured over Columbus day. The first floor slab was poured October 20th the conference day. On the second floor new wall framing has been completed allowing for the Electrical, Heating and Plumbing Contractors to complete in wall rough in work. On the second floor gypsum wall board is currently being installed. Ceramic tile work will begin the week of 11/6. On the first floor framing has begun and will be followed by in wall rough ins. Work will continue on both the first and second floor toilet rooms until completion. We are closely tracking the new toilet partitions. Without the toilet partitions the turnover of the new toilet rooms over the winter recess would be delayed. When a delivery date is confirmed we will update the Board. The Cohen edge of dock lift has arrived and is now being installed. It is anticipated that the new lift be operational by end of week of 11/3. Looking ahead work will begin in the Cohen Auditorium practice rooms. This work will continue until completion. All work on the Edison locker room roof has been substantially completed including edge metals. A revised delivery date for the two new boiler pumps was received but we do not yet have confirmation that the pumps are in transit. Exterior masonry restoration and sealant work has been completed for this season. Restoration work will pick back up in the spring when the weather allows. Work in the community room is continuing. In wall blocking and electrical rough in has been completed. Patching of the walls has commenced and will be followed by finishing and painting. The specialty Sub Contractor that will be completing the technology improvements will begin their scope of work 11/6. Edison Auditorium work is anticipated to begin 12/1. Work will continue in the Auditorium until completion. New windows are scheduled to ship 11/10. When the windows arrive they will be stored in storage containers onsite. Window and door work will commence in the Edison science wing. Windows will be completed in sections, with coordination with school activities and will continue until all windows are completed. The Edison cafeteria window work will be completed summer of 24'. At both the baseball and softball fields the existing scoreboards have been removed from the existing steel structure. Prep and painting of the existing steel will occur this fall when the weather allows. New scoreboards will be installed prior to the spring sports season.