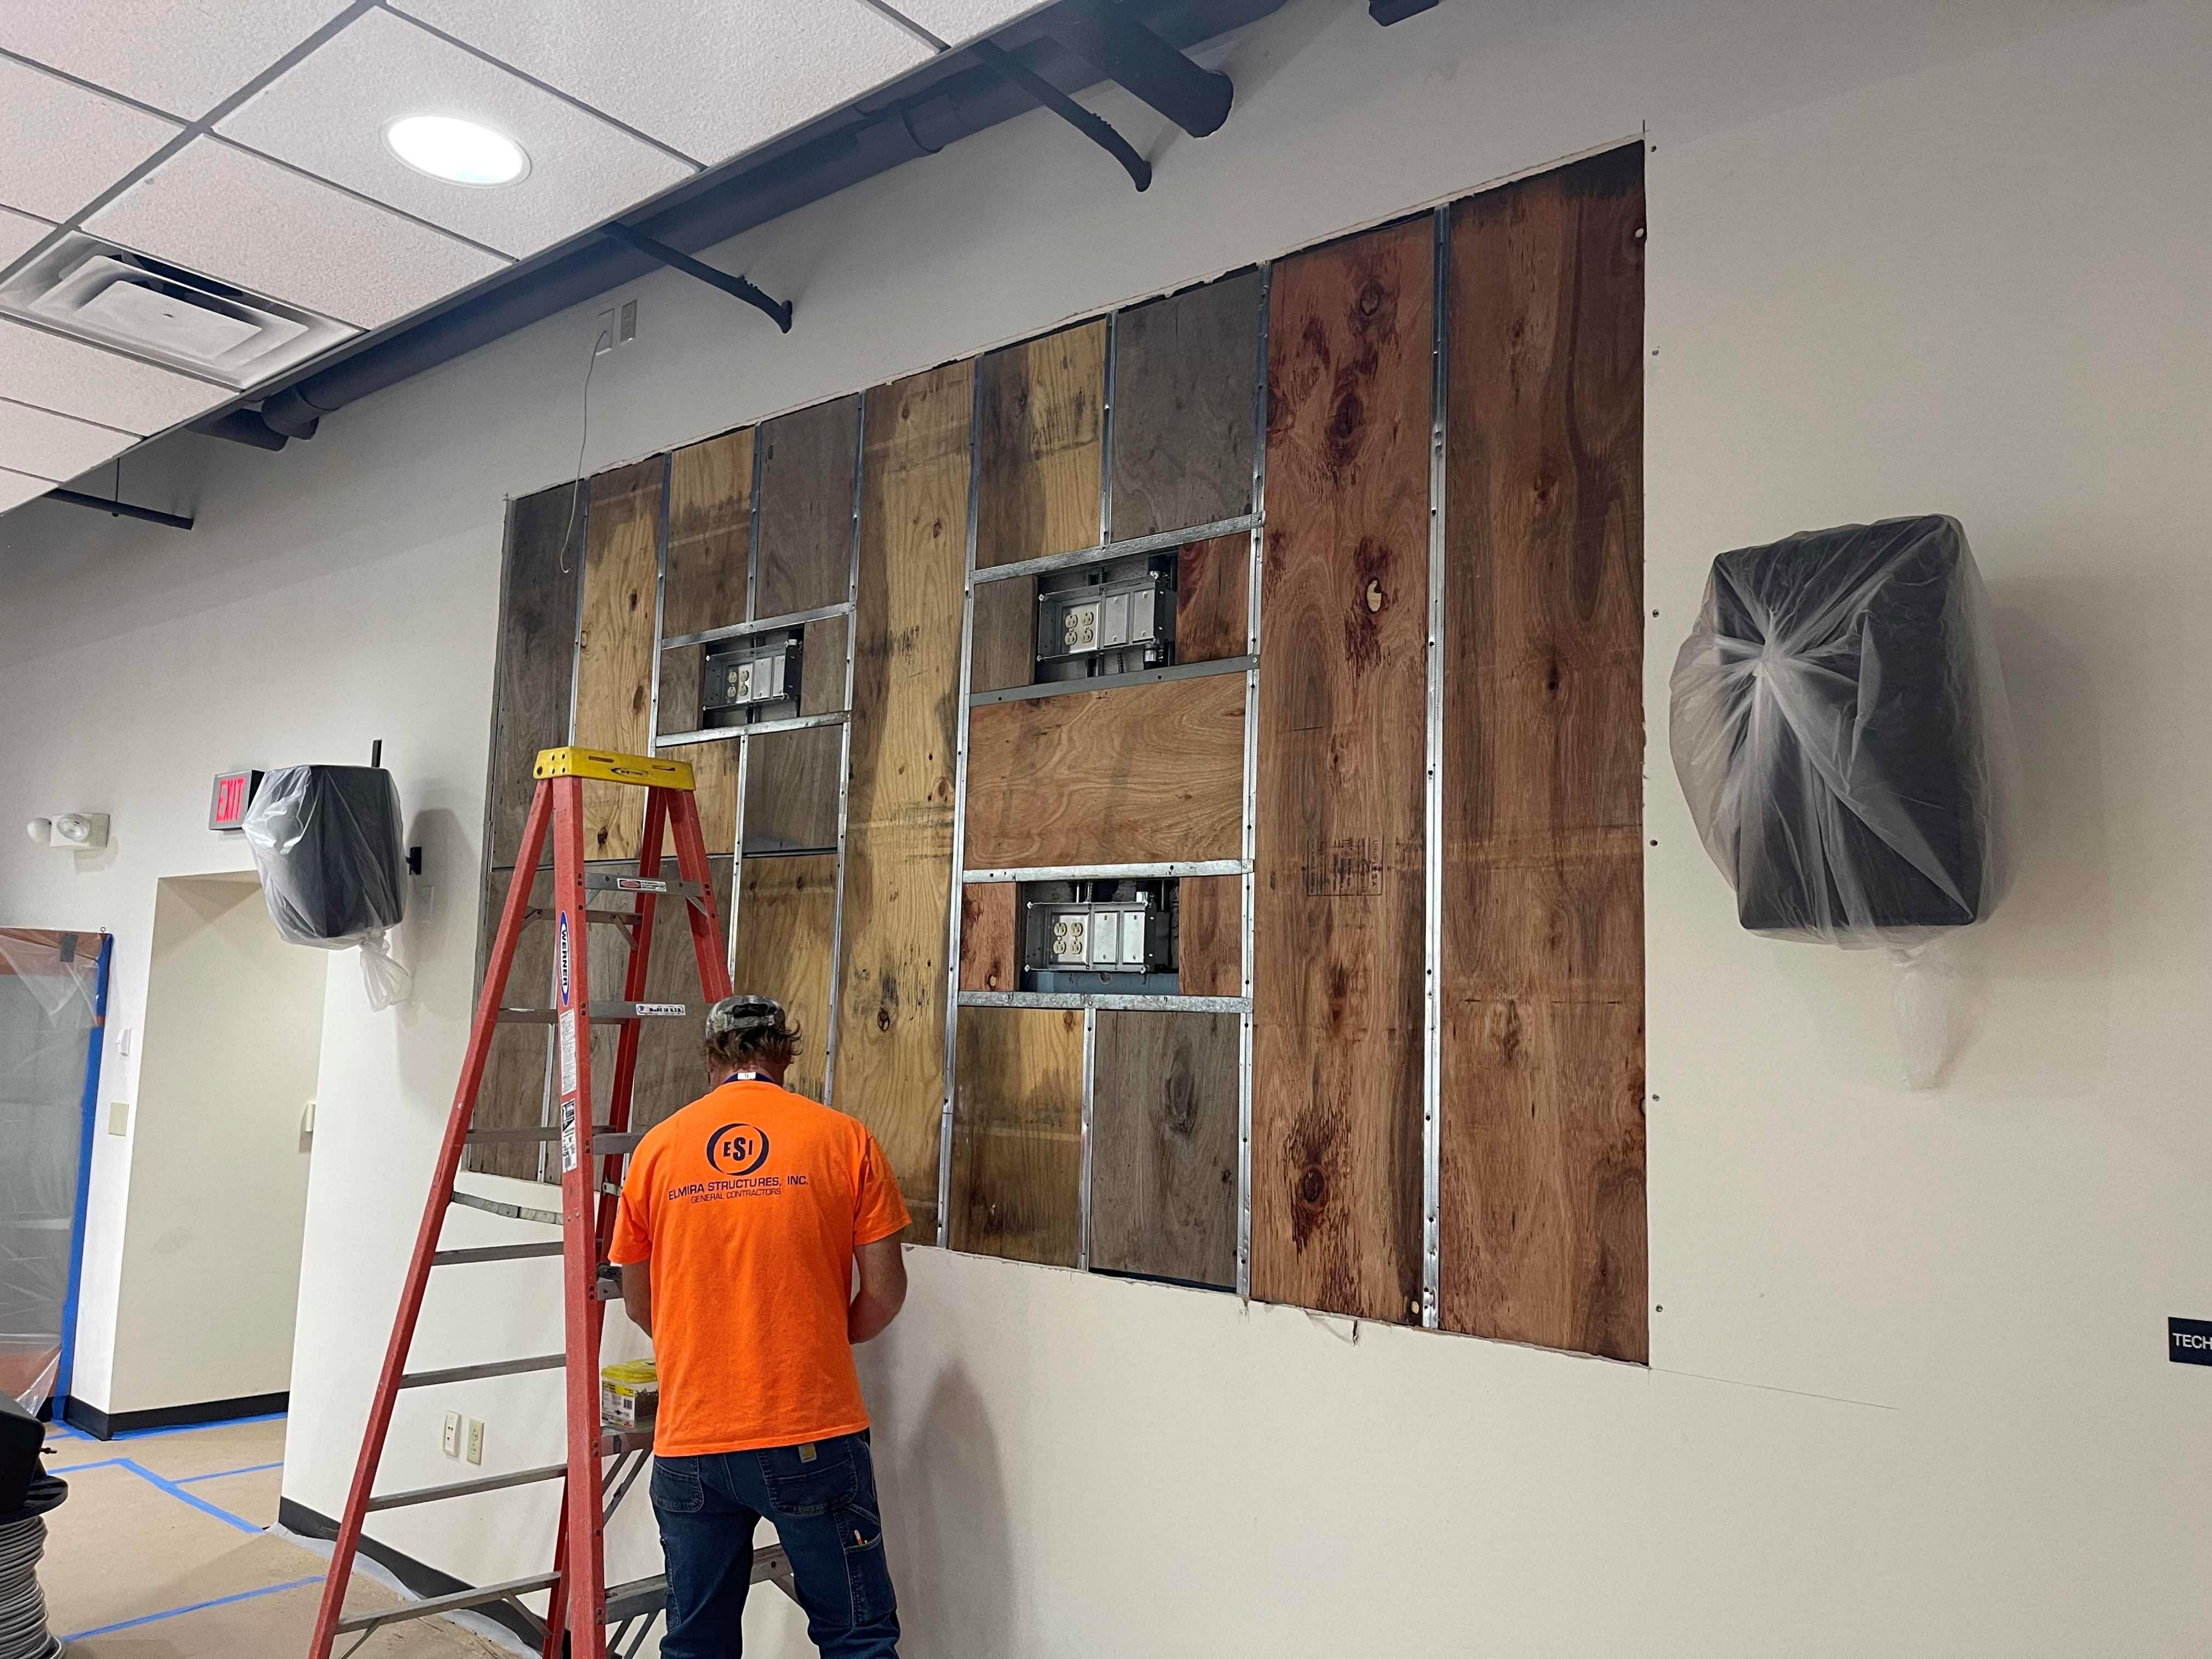

b. Capital and Federal Funding – Work is continuing on the first and second floor North Cohen toilet rooms. The second floor slab was successfully poured over Columbus day. The first floor slab was poured October 20th the conference day. On the second floor new wall framing has been completed allowing for the Electrical, Heating and Plumbing Contractors to complete in wall rough in work. On the second floor gypsum wall board is currently being installed. Ceramic tile work will begin the week of 11/6. On the first floor framing has begun and will be followed by in wall rough ins. Work will continue on both the first and second floor toilet rooms until completion. We are closely tracking the new toilet partitions. Without the toilet partitions the turnover of the new toilet rooms over the winter recess would be delayed. When a delivery date is confirmed we will update the Board. The Cohen edge of dock lift has arrived and is now being installed. It is anticipated that the new lift be operational by end of week of 11/3. Looking ahead work will begin in the Cohen Auditorium practice rooms. This work will continue until completion. All work on the Edison locker room roof has been substantially completed including edge metals. A revised delivery date for the two new boiler pumps was received but we do not yet have confirmation that the pumps are in transit. Exterior masonry restoration and sealant work has been completed for this season. Restoration work will pick back up in the spring when the weather allows. Work in the community room is continuing. In wall blocking and electrical rough in has been completed. Patching of the walls has commenced and will be followed by finishing and painting. The specialty Sub Contractor that will be completing the technology improvements will begin their scope of work 11/6. Edison Auditorium work is anticipated to begin 12/1. Work will continue in the Auditorium until completion. New windows are scheduled to ship 11/10. When the windows arrive they will be stored in storage containers onsite. Window and door work will commence in the Edison science wing. Windows will be completed in sections, with coordination with school activities and will continue until all windows are completed. The Edison cafeteria window work will be completed summer of 24'. At both the baseball and softball fields the existing scoreboards have been removed from the existing steel structure. Prep and painting of the existing steel will occur this fall when the weather allows. New scoreboards will be installed prior to the spring sports season.