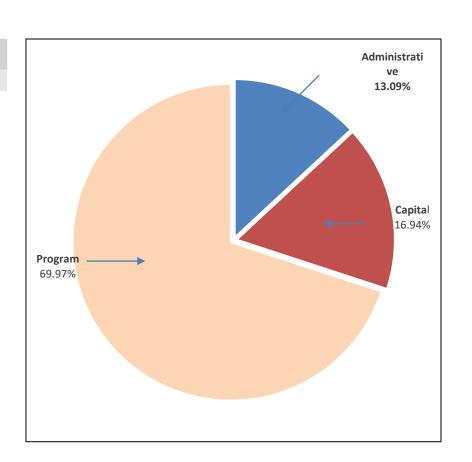

# Three Part Budget Summary

| FUNCTION                    | 2022-23          | 2023-24          | \$ Change       | % Change |
|-----------------------------|------------------|------------------|-----------------|----------|
|                             |                  |                  |                 |          |
| <b>Total Administrative</b> | \$<br>3,000,263  | \$<br>3,503,411  | \$<br>503,148   | 16.77%   |
|                             |                  |                  |                 |          |
| Total Capital               | \$<br>4,205,354  | \$<br>4,531,478  | \$<br>326,124   | 7.75%    |
|                             |                  |                  |                 |          |
| <b>Total Program</b>        | \$<br>17,385,984 | \$<br>18,720,190 | \$<br>1,334,206 | 7.67%    |
|                             |                  |                  |                 |          |
| Totals                      | \$<br>24,591,601 | \$<br>26,755,079 | \$<br>2,163,478 | 8.80%    |