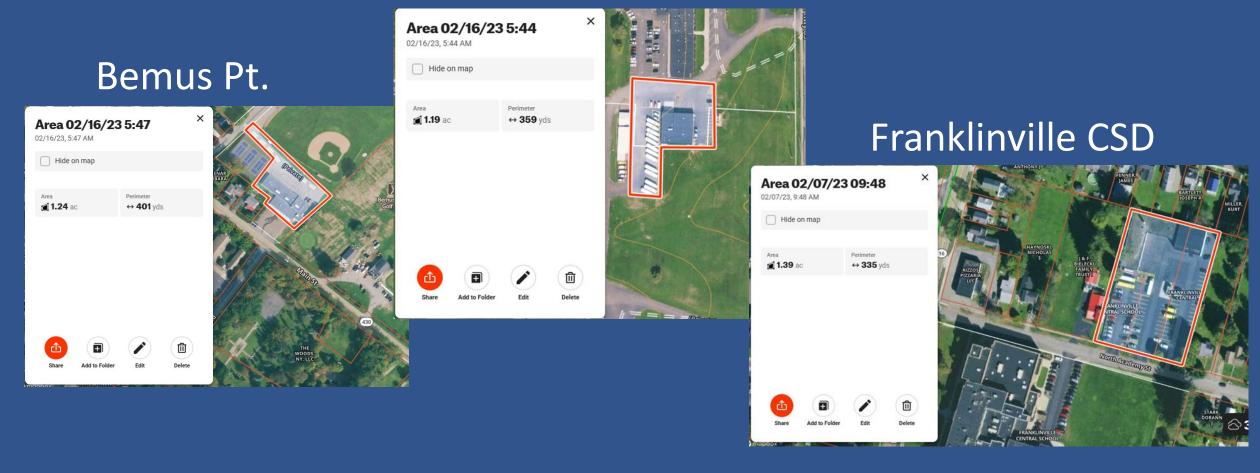

- Policy
- Handbooks
- Fueling
- Facilities





# Zero Emissions Initiative

- NYS has committed to moving to zero emissions school buses
  - beginning 2027 all school buses purchased in NYS must be zero emissions vehicles
  - all school buses in NYS must be zero emissions by 2035





# **Facilities Review**



- Current situation
- Discover options
- Make recommendations
- Timeline
- Zero emissions





# Facilities Recommendations

Establish a Transportation Facilities In-District

- 1. Search for a site in the district with:
  - 1. commercial zoning
  - 2. existing facilities that could be repurpose
  - 3. suitable for a new build
  - 4. available to lease/purchase
- 2. Cohen Elementary/Middle Campus
  - Advantages & Disadvantages



# Similar District Facilities

# Pine Valley CSD



# Summary of Findings and Key Recommendations

- The two most pressing issues we identify are the need for facility planning and implementation and additional staffing in transportation.
- Our recommendation is to acquire a suitable property, and make whatever modifications are necessary, best utilize existing buildings and complete a new build if necessary.
- This would be the best solution to your transportation facility dilemma and positions you best to meet the challenges of pupil transportation in the next 30 years.
- Add additional staff into a support role to provide a backup to Todd VanHouten. This would position you well for a sound succession plan and provide improved daily operations.



Questions?

2023-2024
Elmira Heights CSD
Budget Overview &
Proposal



### **BUDGET ASSUMP