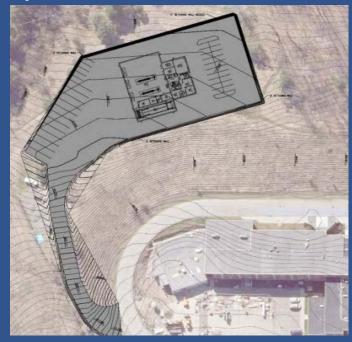

# Facilities Recommendations

Establish a Transportation Facilities In-District

- 1. Search for a site in the district with:
  - 1. commercial zoning
  - 2. existing facilities that could be repurpose
  - 3. suitable for a new build
  - 4. available to lease/purchase
- 2. Cohen Elementary/Middle Campus
  - Advantages & Disadvantages