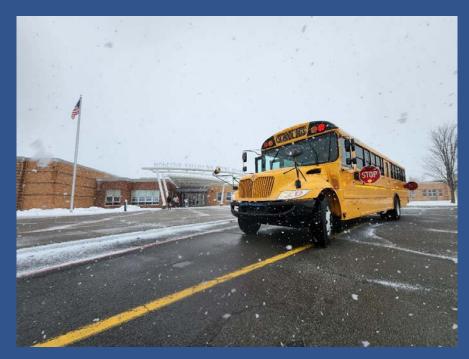

#### N-1 Transportation/Child Safety Zone Study presentation (moved to beginning after Personnel)

Bill Harvey from Public Transportation Safety Institute (PTSI) reviewed the findings from the PTSI Transportation study and discussed the NYS zero emissions initiative, the district facilities and recommended finding a facility in the district approximately with 1.3 acres to build a bus garage.

#### J-2 Bus Proposition - approved

A motion was made by Terrance Day, seconded by John Cole and carried 6-0 to approve the below resolution calling for a public vote for bus financing to purchase two buses.